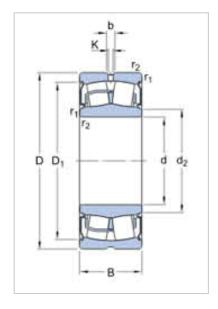

## WUXI GUANGQIANG BEARING TRADE CO.,LTD

| Designação                           |               |
|--------------------------------------|---------------|
| Furo Cilíndrico                      | BS2-2214-2CS  |
| Furo Cônico                          | BS2-2214-2CSK |
| Dimensões principais (mm)            |               |
| d                                    | 70            |
| D                                    | 125           |
| В                                    | 38            |
| Classificações básicas de carga (KN) |               |
| Dyc Cr                               | 208           |
| Stc Cor                              | 228           |
| Limitando a velocidade               | 1400          |
| Peso (Kg)                            | 1.80          |
|                                      |               |

Sealed with contact seals on both sides. The internal design of a sealed bearing corresponds to that of an open bearing. The external dimensions are also the same except for bearings based on the 222 and 223 series. Its benefits: Reduced need for maintenance; Increased uptime and reliability; Grease savings; Environmentally friendly.